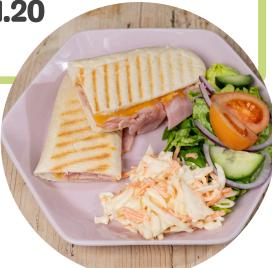

#### **Panini**

Served with homemade coleslaw and salad Cheese, Tuna mayo, cheese & tomato, cheese & onion, ham & cheese £6

#### **Toastie or sandwich**

Served with homemade coleslaw and salad Cheese, ham & cheese, cheese & tomato, cheese & onion, tuna mayo & cheese £5.50

Add chips for £1.25 Crisps - £1.20