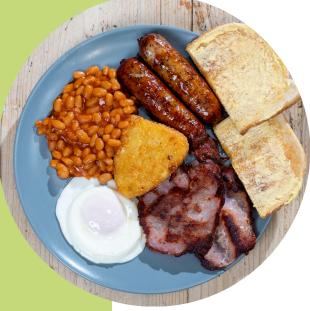

#### Small breakfast £5.50

Sausage, bacon, egg, hash brown, toast, beans or tomatoes

#### Medium breakfast £7.50

2x sausage, 2x bacon, egg, hash brown, toast, beans or tomatoes